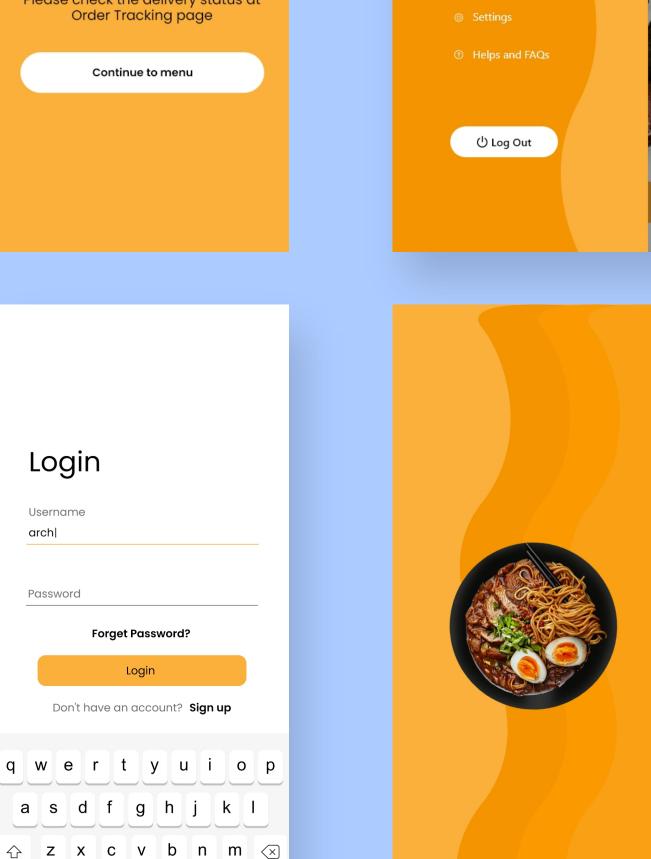

### Ramen Rhythm Mobile App UI/UX Ramen Rhythm Food that will make you move Design Popular Ramen A Ramen-specific online food delivery app. The design offers an user friendly layout which aid the users' navigation experience.

Login

Username

Password

Forget Password?

Login

Don't have an account? Sign up

Login

Username arch|