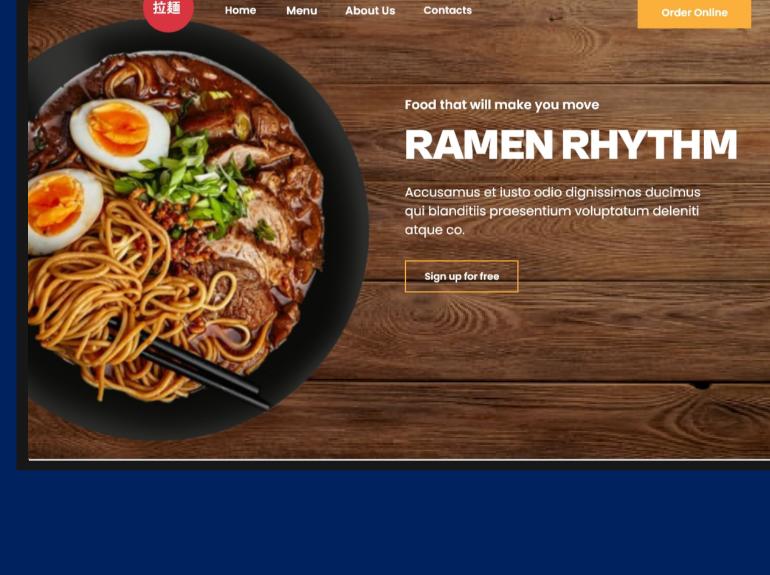

#### Personal Project **Context:** A ramen-specialized restaurant named

Ramen Rhythm

拉麺

Ramen Rhythm incorporated with a

warm-toned website design.

**DELICIOUS MENU** 