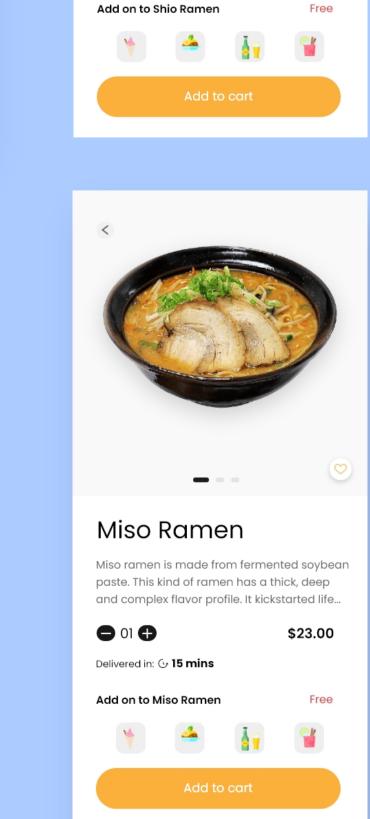

Q

**Bacon** 

Miso Ramen

\$23.00

thick, deep and complex flavor

 $\bigcirc$ 