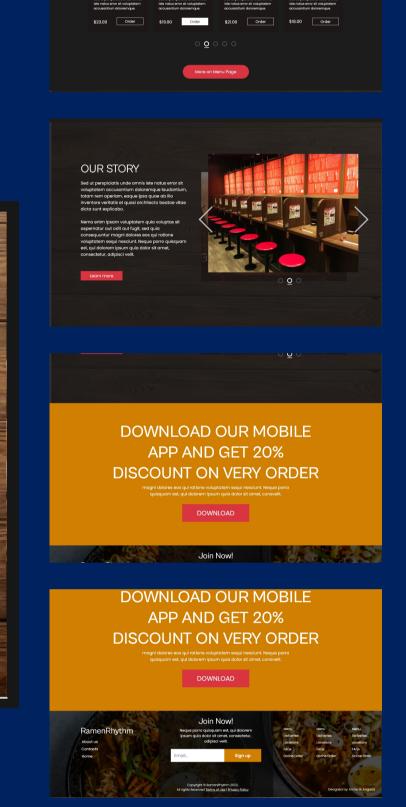

#### Personal Project **Context:** A ramen-specialized restaurant named

Ramen Rhythm

拉麺

Ramen Rhythm incorporated with a

warm-toned website design.

**DELICIOUS MENU** 

Q

**Bacon** 

Miso Ramen

\$23.00

thick, deep and complex flavor

 $\bigcirc$ 

\$19.00

CONTACTS ABOUT US

ARTS

Explore Art

Shoyu Ramen Shio Ramen Shoyu ramen is known for its sweet, salty and This is the oldest kind of ramen and is popular array of toppings. Shoyu ramen is often topped in Hakodate, a southern city in the Hokkaido with Chashu Pork and Soy Sauce Eggs. prefecture. Shio means salt and it's one of...

\$21.00

**O**1 **O** 

Delivered in: 🕒 15 mins

**O**1 **(** 

Delivered in: ( 15 mins

Shoyu Ramen

Sweet, salty and toppings

\$21.00