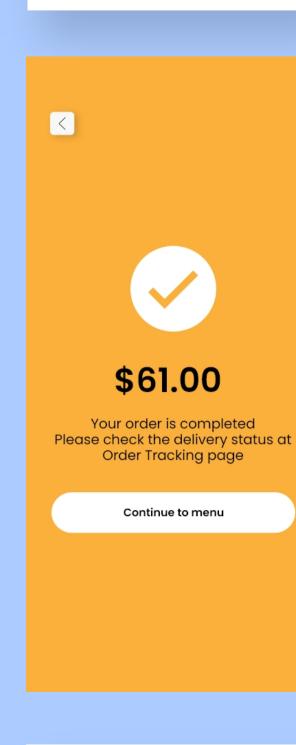

### Ramen Rhythm Mobile App UI/UX Ramen Rhythm Food that will make you move Design Popular Ramen A Ramen-specific online food delivery app. The design offers an user friendly layout which aid the users' navigation experience.

\$21.00

**O**1 **O** 

Delivered in: 🕒 15 mins

**O**1 **(** 

Delivered in: ( 15 mins

Shoyu Ramen

Sweet, salty and toppings

\$21.00