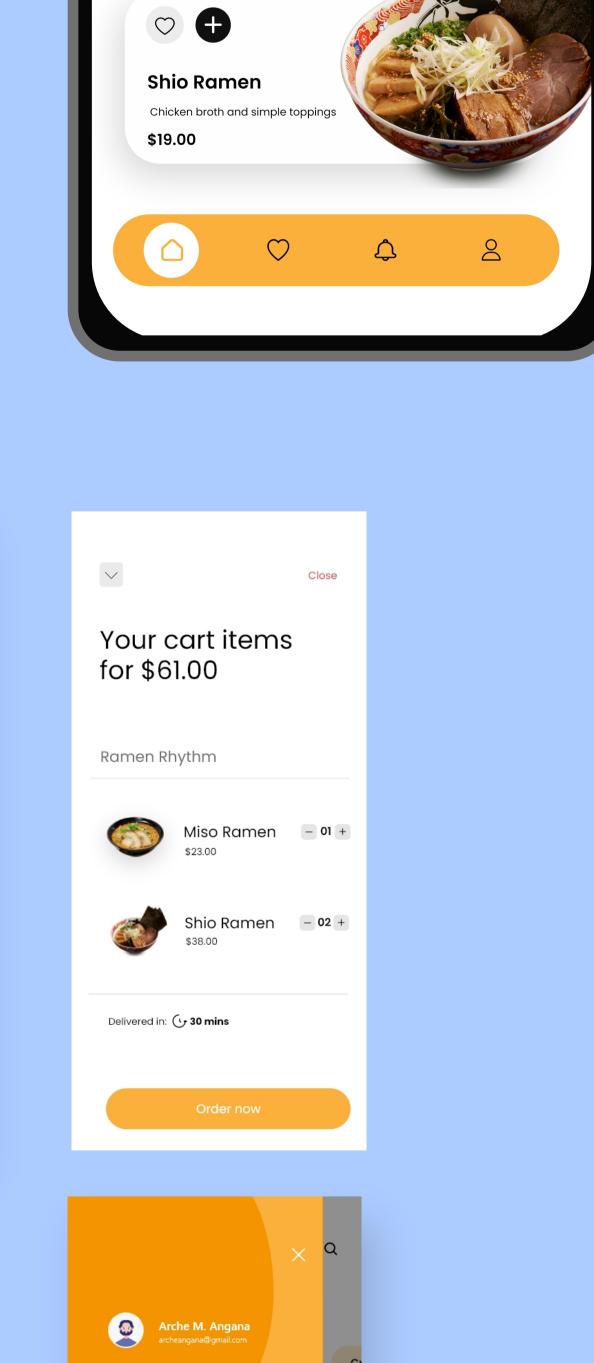

### Ramen Rhythm Mobile App UI/UX Ramen Rhythm Food that will make you move Design Popular Ramen A Ramen-specific online food delivery app. The design offers an user friendly layout which aid the users' navigation experience.