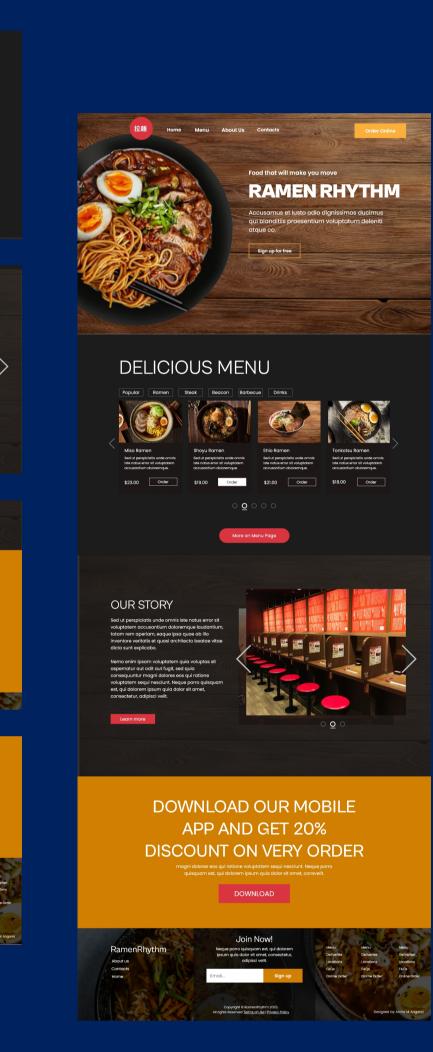

#### Personal Project **Context:** A ramen-specialized restaurant named

Ramen Rhythm

拉麺

Ramen Rhythm incorporated with a

warm-toned website design.

**DELICIOUS MENU** 

Q

**Bacon** 

Miso Ramen

\$23.00

thick, deep and complex flavor

 $\bigcirc$ 

\$19.00

CONTACTS ABOUT US

ARTS

Explore Art

Shoyu Ramen Shio Ramen Shoyu ramen is known for its sweet, salty and This is the oldest kind of ramen and is popular array of toppings. Shoyu ramen is often topped in Hakodate, a southern city in the Hokkaido with Chashu Pork and Soy Sauce Eggs. prefecture. Shio means salt and it's one of...

\$21.00

**O**1 **O** 

Delivered in: 🕒 15 mins

**O**1 **(** 

Delivered in: ( 15 mins

Shoyu Ramen

Sweet, salty and toppings

\$21.00